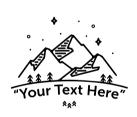

#### Step 2: Circle Design or Leave Blank for Text Only\*

"Your Text Here"

"Your Text Here"

\*All designs measure at a 4.5"