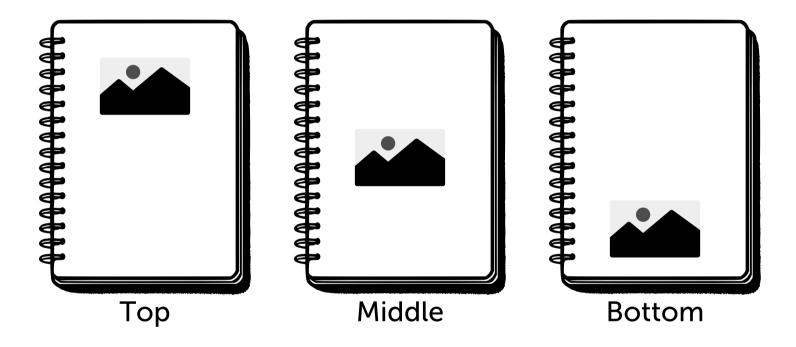

# Step 5: Choose Design and/or Text Location

|                     | *Required Fields |
|---------------------|------------------|
| *Name:              |                  |
| *Email:             |                  |
| *Cell Phone Number: |                  |